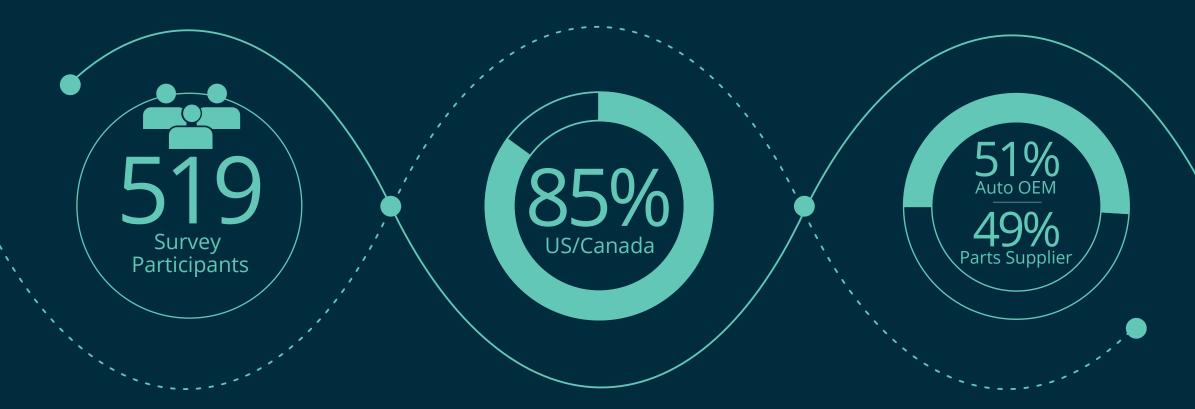

Knowledgeable respondents shared insights about trends in industry adoption of digital technologies that enable the *data* center on wheels.