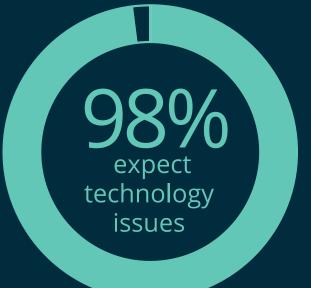

#### on future needs

willillill Hilling

D

of auto engineers working with unfamiliar technologies

ピー・流 out of 4

OC

agree that automotive companies are **not** taking data privacy and security seriously