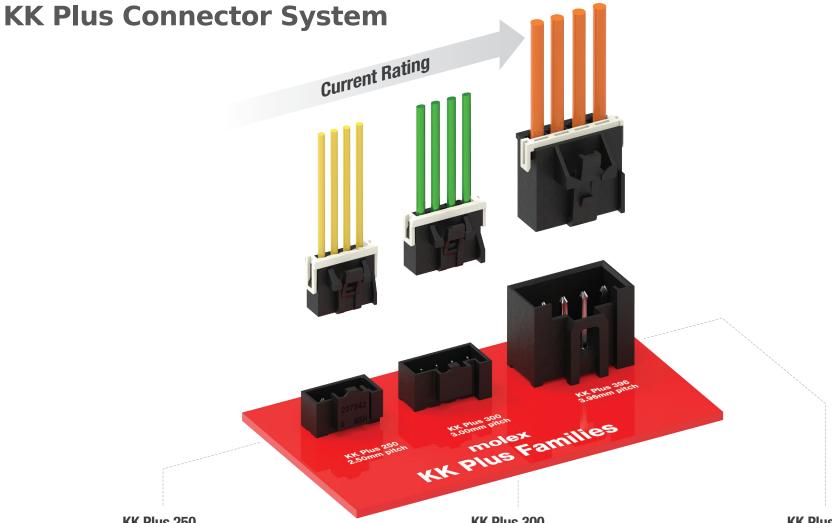

**KK Plus 250** 

Pitch: 2.50mm **Current Rating: 6.5A** 

**PCB Termination: Through Hole** 

Circuit Size: Single Row: 2-8

Wire Gauge (AWG): 22-28

**Glow Wire Capable, TPA Capable** 

Direct drop-in replacement on a PCB

for all JST - XA products

KK Plus 300

Pitch: 3.00mm

**Current Rating: 11.0A** 

**PCB Termination: Through Hole** 

Circuit Size: Single Row: 2-4

Wire Gauge (AWG): 18-20

**Glow Wire Capable, TPA Capable** 

**KK Plus 396** 

Pitch: 3.96mm

**Current Rating: 11.0A** 

**PCB Termination: Through Hole** 

Circuit Size: Single Row: 2-8

Wire Gauge (AWG): 18-20

**Glow Wire Capable, TPA Capable** 

Direct drop-in replacement on a PCB

for all JST - VH products