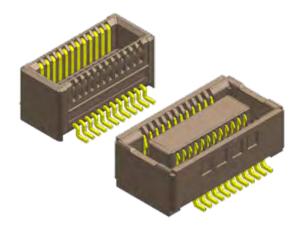

# SlimStack 0.40-Pitch Board-to-Board Connectors With 4.00mm Height

SlimStack 0.40mm-Pitch Board-to-Board Connectors with 4.00mm height offer design flexibility, with a wide range of circuit sizes, and a high operating temperature for environmental endurance

# **FEATURES AND ADVANTAGES**

High operating temperature up to 105°C

Withstands harsh environments

Contact reliability with long mating wipe Secures electrical performance



Large circuit sizes available (up to 120 circuits) Delivers design flexibility

### **APPLICATIONS**

#### Consumer

Point-of-Sale (POS) devices Security cameras

# **Automotive**

Car cameras Car radars Car LiDAR systems ADAS application sensors



POS Device



Security Camera



ADAS Application Sensors

## **SPECIFICATIONS**

## **Reference Information**

Packaging: Embossed tape on reel Designed In: Millimeters

RoHS: Yes

Halogen Free: Low halogen

## **Mechanical**

Durability (min.): 30 cycles

#### **Electrical**

Voltage (max.): 30V Current (max.): 0.3A per circuit Contact Resistance (max.):

60 milliohms

Dielectric Withstanding Voltage: 250V AC

250V AC

Insulation Resistance (min.):

100 Megohms

#### **Physical**

Housing: LCP, UL94V-0, brown Contact: Copper alloy

Plating: