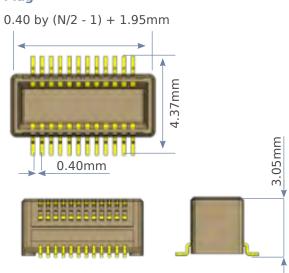

Security Camera



ADAS Application Sensors

## **SPECIFICATIONS**

## **Reference Information**

Packaging: Embossed tape on reel Designed In: Millimeters

RoHS: Yes

Halogen Free: Low halogen

## **Mechanical**

Durability (min.): 30 cycles

#### **Electrical**

Voltage (max.): 30V Current (max.): 0.3A per circuit Contact Resistance (max.):

60 milliohms

Dielectric Withstanding Voltage: 250V AC

250V AC

Insulation Resistance (min.):

100 Megohms

#### **Physical**

Housing: LCP, UL94V-0, brown Contact: Copper alloy

Plating:

Contact Area - Gold

Solder Tail Area – GoldUnderplating – Nickel Operating Temperature: -25 to +105°C



# SlimStack 0.40-Pitch Board-to-Board Connectors With 4.00mm Height

# **DIMENSIONS**

Refer to drawing for more detailed dimensions

# Receptacle



# Plug



# **ORDERING INFORMATION**

| Order No.  |             | Mated Height | Mated      | Circuits            |
|------------|-------------|--------------|------------|---------------------|
| Receptacle | Plug        | (mm)         | Width (mm) | Circuits            |
| 54684-xxx4 | 501017-xxx8 | 4.00         | 5.10       | 24, 50, 60, 80, 100 |
|            | 501017-xxx3 |              |            | 120                 |

www.molex.com//link/slimstack.html