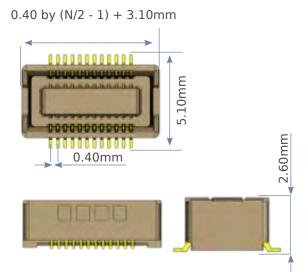

Device



Security Camera



ADAS Application Sensors

## **SPECIFICATIONS**

## **Reference Information**

Packaging: Embossed tape on reel Designed In: Millimeters

RoHS: Yes

Halogen Free: Low halogen

## **Mechanical**

Durability (min.): 30 cycles

#### **Electrical**

Voltage (max.): 30V Current (max.): 0.3A per circuit Contact Resistance (max.):

60 milliohms

Dielectric Withstanding Voltage: 250V AC

250V AC

Insulation Resistance (min.):

100 Megohms

#### **Physical**

Housing: LCP, UL94V-0, brown Contact: Copper alloy

Plating:

Contact Area - Gold

Solder Tail Area – GoldUnderplating – Nickel Operating Temperature: -25 to +105°C



# SlimStack 0.40-Pitch Board-to-Board Connectors With 4.00mm Height

# **DIMENSIONS**

Refer to drawing for more detailed dimensions

# Receptacle



# Plug



# **ORDERING INFORMATION**

| Order No.  |             | Mated Height | Mated      | Circuits            |
|------------|-------------|--------------|------------|---------------------|
| Receptacle | Plug        | (mm)         | Width (mm) | Circuits            |
| 54684-xxx4 | 501017-xxx8 | 4.00         | 5.10       | 24, 50, 60, 80, 100 |
|            | 501017-xxx3 |              |            | 120                 |

www.molex.com//link/slimstack.html