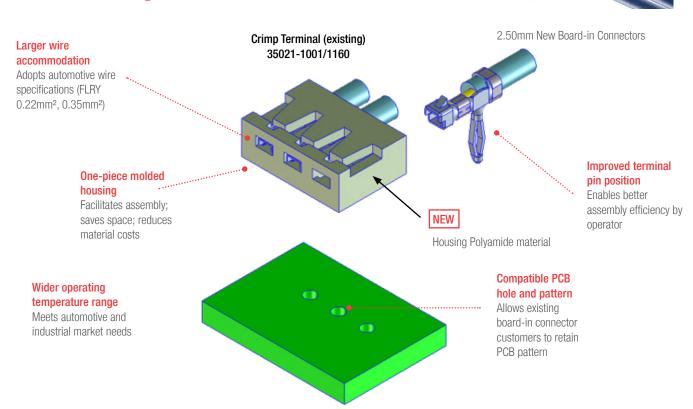

# molex

The 2.50mm New Board-in Connectors product line, designed for automotive and industrial applications, complies with major industry standards and features improved terminal pin position and wider operating temperature ranges

### **Features and Advantages**

Housing: Polyamide (natural), ivory

Terminal

Brass (pre-plating)

Phosphor Bronze (post-plating)
Applicable Wire: FLRY 0.22mm², 0.35mm²

Resin Material: Nylon, UL94V-0

Plating:

Contact Area — Tin-plated

Operating Temperature: -40 to +125°C